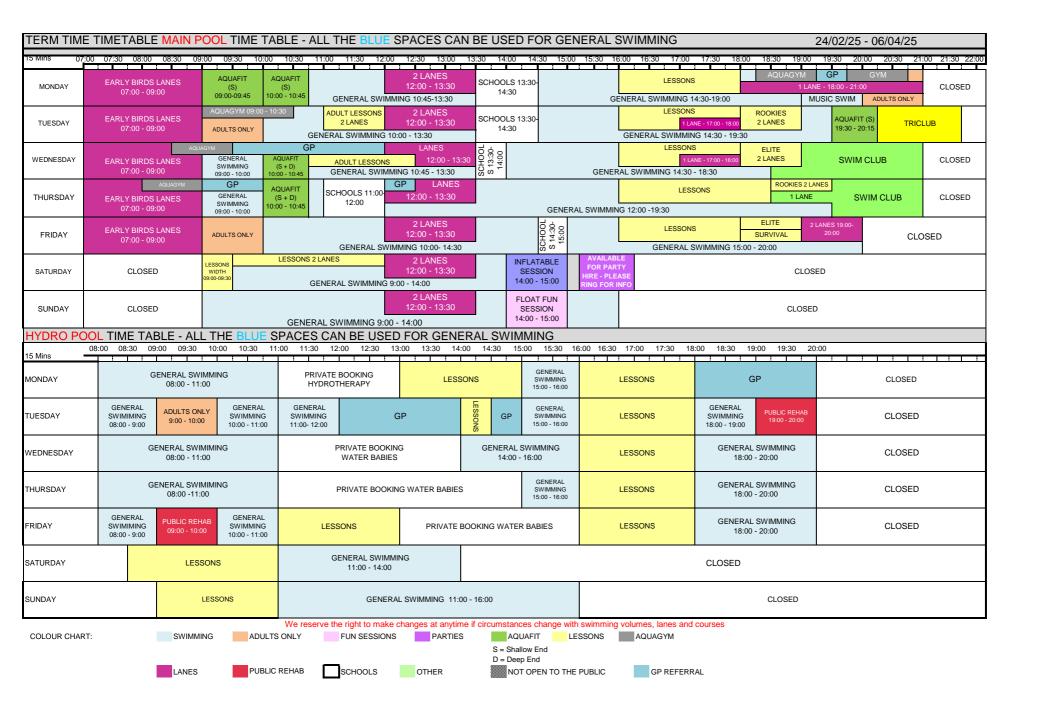

## CONTACT US: TEL NO: 01297 35800 WEBSITE: WWW.FLAMINGOPOOL.CO.UK TWITTER: TWITTER@POOLFLAMINGO FACEBOOK: FLAM POOL

| PRICES - AS OF 1ST APRIL 2024 PLEASE                                                                      |                | PLEASE NOTE THE                                 | THE TIMETABLE MAY CHANGE AND LESSONS OR GROUPS MAY AT TIMES TAKE UP SPACE THAT IS NOT ADVERTISED |                  |                          |             |
|-----------------------------------------------------------------------------------------------------------|----------------|-------------------------------------------------|--------------------------------------------------------------------------------------------------|------------------|--------------------------|-------------|
| SWIMMING                                                                                                  | Non Member     | Loyalty Member                                  | MONTHLY MEMBERSHIP                                                                               |                  | PRIVATE SWIMMING LESSONS |             |
| Adult (16+)                                                                                               | £6.00          | £5.00                                           | Monthly Direct Debit th unlimited swims and A                                                    |                  | 1/2 Hour                 | £18         |
| Junior (Ages 4 - 15)                                                                                      | £4.00          | £3.00                                           | Add £2 if paying cash                                                                            | •                | 3/4 Hour                 | £21         |
| Senior (65 years +)                                                                                       | £5.00          | £4.20                                           | Adult £33                                                                                        |                  | 1 Hour                   | £24         |
| Under 2s                                                                                                  | FREE           | FREE                                            | Junior £25<br>(Under 16)                                                                         |                  |                          |             |
| Age 2-3                                                                                                   | £2             |                                                 | Senior £30                                                                                       |                  |                          |             |
| Disabled                                                                                                  | £4.50          | £3.50                                           | (65 years +)                                                                                     |                  |                          |             |
| Carer                                                                                                     | £1.50          |                                                 | Disabled £25                                                                                     |                  |                          | (0)         |
| Hydrotherapy Pool<br>(Booking Only)                                                                       | Adult £6.00    | Child £4                                        | Family £80<br>(2 Adults & 2 Children)                                                            |                  | Flo                      | munity Pool |
| Aquafit                                                                                                   | £6.50          | £5.50                                           | LOYALTY CARD GIVES                                                                               | DISCOUNTED SWIMS | Com                      | munity Pool |
| Corp                                                                                                      | £2.00          |                                                 | Adult/Senior                                                                                     | £30              |                          |             |
|                                                                                                           |                |                                                 | Disabled/Junior                                                                                  | £20              |                          |             |
| AQUAGYM                                                                                                   |                | Members Annual Parking Pass only £30            |                                                                                                  |                  |                          |             |
|                                                                                                           |                |                                                 | 10 SESSION COURSE                                                                                | ES .             |                          |             |
| Induction                                                                                                 |                | £5.00                                           | 10 session courses for Swimming and Aquafit                                                      |                  |                          |             |
| Gym Session £6.00                                                                                         |                | are available to purchase and will save you 10% |                                                                                                  |                  |                          |             |
| An Aquagym session for a Monthly Member will cost: £2.50                                                  |                |                                                 | Adult x 10                                                                                       | £54.00           |                          |             |
|                                                                                                           |                |                                                 | Junior x 10<br>(Under 18)                                                                        | £36.00           |                          |             |
| Family Fun Float Session                                                                                  |                |                                                 | ,                                                                                                |                  |                          |             |
| ,                                                                                                         |                |                                                 | Senior x 10<br>(65 years + )                                                                     | £45.00           |                          |             |
| Adult<br>Junior (Under 18)                                                                                | £6.00<br>£4.00 |                                                 | Disabled x 10                                                                                    | £40.50           |                          |             |
| Inflatable Island Island Sessions run in the school holidays Mon, Wed and Fri 15:00-16:00 Sat 14:00-15:00 |                |                                                 | AQUAFIT x 10                                                                                     | £58.50           |                          |             |
| 1 Admission £6.00                                                                                         |                |                                                 |                                                                                                  |                  |                          |             |