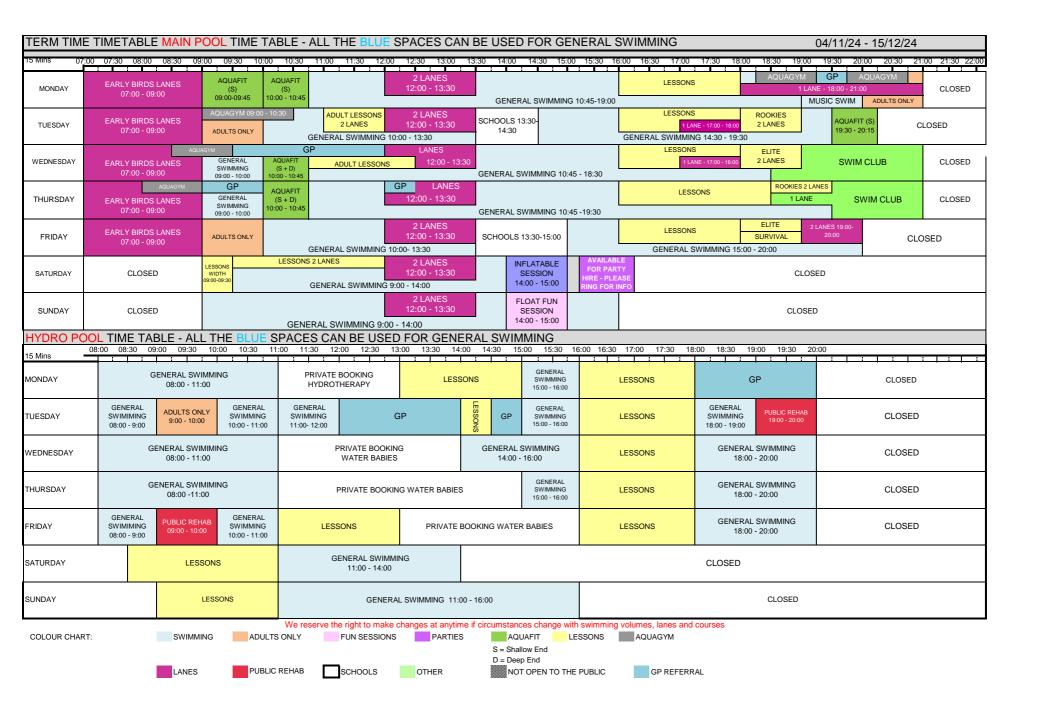

## CONTACT US: TEL NO: 01297 35800 WEBSITE: WWW.FLAMINGOPOOL.CO.UK TWITTER: TWITTER@POOLFLAMINGO FACEBOOK: FLAM POOL

| PRICES - AS OF 1ST APRIL 2024 PLEASE                                                                      |                | PLEASE NOTE THE                                 | THE TIMETABLE MAY CHANGE AND LESSONS OR GROUPS MAY AT TIMES TAKE UP SPACE THAT IS NOT ADVERTISED |                  |                          |             |
|-----------------------------------------------------------------------------------------------------------|----------------|-------------------------------------------------|--------------------------------------------------------------------------------------------------|------------------|--------------------------|-------------|
| SWIMMING                                                                                                  | Non Member     | Loyalty Member                                  | MONTHLY MEMBERSHIP                                                                               |                  | PRIVATE SWIMMING LESSONS |             |
| Adult (16+)                                                                                               | £6.00          | £5.00                                           | Monthly Direct Debit th unlimited swims and A                                                    |                  | 1/2 Hour                 | £18         |
| Junior (Ages 4 - 15)                                                                                      | £4.00          | £3.00                                           | Add £2 if paying cash                                                                            | •                | 3/4 Hour                 | £21         |
| Senior (65 years +)                                                                                       | £5.00          | £4.20                                           | Adult £33                                                                                        |                  | 1 Hour                   | £24         |
| Under 2s                                                                                                  | FREE           | FREE                                            | Junior £25<br>(Under 16)                                                                         |                  |                          |             |
| Age 2-3                                                                                                   | £2             |                                                 | Senior £30                                                                                       |                  |                          |             |
| Disabled                                                                                                  | £4.50          | £3.50                                           | (65 years +)                                                                                     |                  |                          |             |
| Carer                                                                                                     | £1.50          |                                                 | Disabled £25                                                                                     |                  |                          | (0)         |
| Hydrotherapy Pool<br>(Booking Only)                                                                       | Adult £6.00    | Child £4                                        | Family £80<br>(2 Adults & 2 Children)                                                            |                  | Flo                      | munity Pool |
| Aquafit                                                                                                   | £6.50          | £5.50                                           | LOYALTY CARD GIVES                                                                               | DISCOUNTED SWIMS | Com                      | munity Pool |
| Corp                                                                                                      | £2.00          |                                                 | Adult/Senior                                                                                     | £30              |                          |             |
|                                                                                                           |                |                                                 | Disabled/Junior                                                                                  | £20              |                          |             |
| AQUAGYM                                                                                                   |                | Members Annual Parking Pass only £30            |                                                                                                  |                  |                          |             |
|                                                                                                           |                |                                                 | 10 SESSION COURSE                                                                                | ES .             |                          |             |
| Induction                                                                                                 |                | £5.00                                           | 10 session courses for Swimming and Aquafit                                                      |                  |                          |             |
| Gym Session £6.00                                                                                         |                | are available to purchase and will save you 10% |                                                                                                  |                  |                          |             |
| An Aquagym session for a Monthly Member will cost: £2.50                                                  |                |                                                 | Adult x 10                                                                                       | £54.00           |                          |             |
|                                                                                                           |                |                                                 | Junior x 10<br>(Under 18)                                                                        | £36.00           |                          |             |
| Family Fun Float Session                                                                                  |                |                                                 | ,                                                                                                |                  |                          |             |
| ,                                                                                                         |                |                                                 | Senior x 10<br>(65 years + )                                                                     | £45.00           |                          |             |
| Adult<br>Junior (Under 18)                                                                                | £6.00<br>£4.00 |                                                 | Disabled x 10                                                                                    | £40.50           |                          |             |
| Inflatable Island Island Sessions run in the school holidays Mon, Wed and Fri 15:00-16:00 Sat 14:00-15:00 |                |                                                 | AQUAFIT x 10                                                                                     | £58.50           |                          |             |
| 1 Admission £6.00                                                                                         |                |                                                 |                                                                                                  |                  |                          |             |