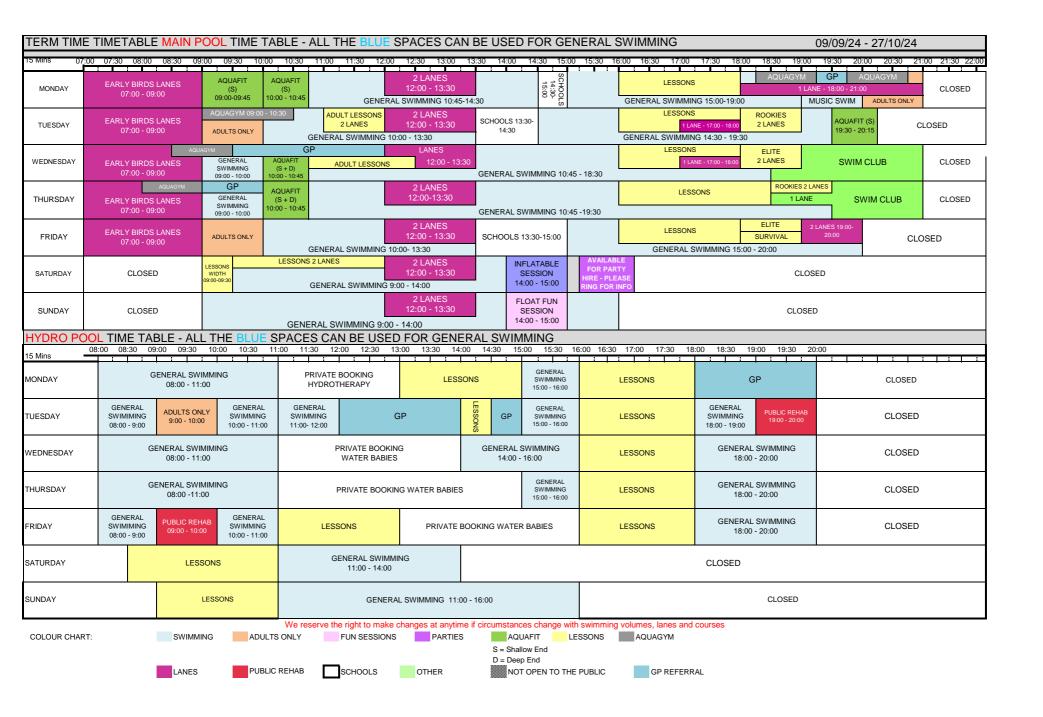

## CONTACT US: TEL NO: 01297 35800 WEBSITE: WWW.FLAMINGOPOOL.CO.UK TWITTER: TWITTER@POOLFLAMINGO FACEBOOK: FLAM POOL

| PRICES - AS OF 1ST APRIL 2024 PLEASE                                                                      |                | PLEASE NOTE THE                                 | THE TIMETABLE MAY CHANGE AND LESSONS OR GROUPS MAY AT TIMES TAKE UP SPACE THAT IS NOT ADVERTISED |                  |                          |             |
|-----------------------------------------------------------------------------------------------------------|----------------|-------------------------------------------------|--------------------------------------------------------------------------------------------------|------------------|--------------------------|-------------|
| SWIMMING                                                                                                  | Non Member     | Loyalty Member                                  | MONTHLY MEMBERSHIP                                                                               |                  | PRIVATE SWIMMING LESSONS |             |
| Adult (16+)                                                                                               | £6.00          | £5.00                                           | Monthly Direct Debit the unlimited swims and Ac                                                  |                  | 1/2 Hour                 | £18         |
| Junior (Ages 4 - 15)                                                                                      | £4.00          | £3.00                                           | Add £2 if paying cash of                                                                         | •                | 3/4 Hour                 | £21         |
| Senior (65 years +)                                                                                       | £5.00          | £4.20                                           | Adult £33                                                                                        |                  | 1 Hour                   | £24         |
| Under 2s                                                                                                  | FREE           | FREE                                            | Junior £25<br>(Under 16)                                                                         |                  |                          |             |
| Age 2-3                                                                                                   | £2             |                                                 | Senior £30                                                                                       |                  |                          |             |
| Disabled                                                                                                  | £4.50          | £3.50                                           | (65 years +)                                                                                     |                  |                          |             |
| Carer                                                                                                     | £1.50          |                                                 | Disabled £25                                                                                     |                  |                          | (0)         |
| Hydrotherapy Pool<br>(Booking Only)                                                                       | Adult £6.00    | Child £4                                        | Family £80<br>(2 Adults & 2 Children)                                                            |                  | Flo                      | munity Pool |
| Aquafit                                                                                                   | £6.50          | £5.50                                           | LOYALTY CARD GIVES                                                                               | DISCOUNTED SWIMS | Com                      | munity Pool |
| Corp                                                                                                      | £2.00          |                                                 | Adult/Senior                                                                                     | £30              |                          |             |
|                                                                                                           |                |                                                 | Disabled/Junior                                                                                  | £20              |                          |             |
| AQUAGYM                                                                                                   |                | Members Annual Parking Pass only £30            |                                                                                                  |                  |                          |             |
|                                                                                                           |                |                                                 | 10 SESSION COURSE                                                                                | S                |                          |             |
| Induction                                                                                                 |                | £5.00                                           | 10 session courses for Swimming and Aquafit                                                      |                  |                          |             |
| Gym Session £6.00                                                                                         |                | are available to purchase and will save you 10% |                                                                                                  |                  |                          |             |
| An Aquagym session for a Monthly Member will cost: £2.50                                                  |                |                                                 | Adult x 10                                                                                       | £54.00           |                          |             |
|                                                                                                           |                |                                                 | Junior x 10<br>(Under 18)                                                                        | £36.00           |                          |             |
| Family Fun Float Session                                                                                  |                |                                                 | , ,                                                                                              |                  |                          |             |
| ,                                                                                                         |                |                                                 | Senior x 10<br>(65 years + )                                                                     | £45.00           |                          |             |
| Adult<br>Junior (Under 18)                                                                                | £6.00<br>£4.00 |                                                 | Disabled x 10                                                                                    | £40.50           |                          |             |
| Inflatable Island Island Sessions run in the school holidays Mon, Wed and Fri 15:00-16:00 Sat 14:00-15:00 |                |                                                 | AQUAFIT x 10 £58.50                                                                              |                  |                          |             |
| 1 Admission £6.00                                                                                         |                |                                                 |                                                                                                  |                  |                          |             |